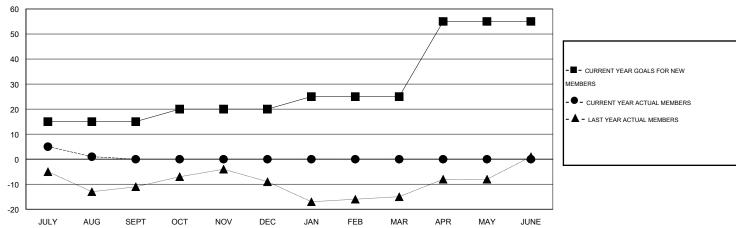

#### GOALS AND ACTUAL MEMBERS CUMULATIVE

| DROPPED CLUBS: 0  DROPPED MEMBERS |        | 6 CLUBS OF 27 ADDED 1 OR MORE NEW MEMBERS | GENDER DISTRIBU  MALE  FEMALE         | TION<br>688 (76.79%)<br>208 (23.21%) |           |
|-----------------------------------|--------|-------------------------------------------|---------------------------------------|--------------------------------------|-----------|
| DECEASED CLUB CANCELLED           | 1<br>0 | CLICK HERE FOR HEALTH ASSESSMENT DATA     | FAMILY UNIT MEMBERS HEAD OF HOUSEHOLD |                                      | 181<br>89 |
| OTHER                             | 22     |                                           | HEAD OF HOUSEHOLD                     |                                      |           |
| TOTAL                             | 23     |                                           | NON-HEAD OF HOUSEHOLD                 |                                      | 92        |